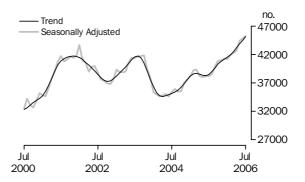

### Value of dwelling commitments

Total dwellings

### SUMMARY OF FINDINGS

DWELLINGS FINANCED

Value of Dwellings

Financed

The total value of dwelling commitments excluding alterations and additions (seasonally adjusted) decreased 1.4% in July 2006 compared with June 2006. The trend series for total value of dwelling finance commitments increased by 1.3% in July 2006, the thirteenth consecutive monthly increase.

The total value of owner occupied housing commitments (seasonally adjusted) rose by 1.3% (up \$178m) in July 2006, following a revised 1.0% rise in June 2006. Increases were recorded for purchase of established dwellings excluding refinancing (up \$157m, 1.9%) and refinancing of established dwellings (up \$61m, 1.6%), partially offset by a fall in construction of dwellings (down \$23m, -2.1%) and purchase of new dwellings (down \$17m, -2.2%). The trend series in the value of owner occupied commitments increased by 1.4% in July 2006, continuing a run of increases since April 2004.

The total value of investment housing commitments (seasonally adjusted) decreased by 7.2% (down \$469m) in July 2006 compared with June 2006, following a revised increase of 6.1% in June 2006. The decrease this month was due to decreases in purchase of dwellings by individuals for rent or resale (down \$590m, -10.5%) and purchase of dwellings by others for rent or resale (down \$49m, -10.1%), more than offsetting an increase in construction of dwellings for rent or resale (up \$170m, 41.3%). The trend series in total value of investment housing commitments increased by 1.0% in July 2006, the twelfth consecutive monthly increase.