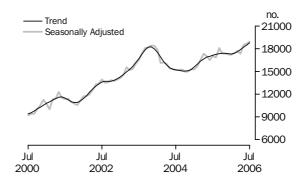

### Number of dwelling commitments

Owner occupied housing

#### INVESTMENT HOUSING - TOTAL

Number of Owner
Occupied Dwellings
Financed

The number of owner occupied housing commitments (seasonally adjusted) rose by 0.9% (up 591) in July 2006 compared with June 2006, following a revised increase of 1.1% in June 2006. Increases were recorded in purchase of established dwellings excluding refinancing (up 409, 1.1%), refinancing of established dwellings (up 226, 1.2%), and construction of dwellings (up 10, 0.2%), more than offsetting a decrease in purchase of new dwellings (down 54, -1.8%). The number of owner occupied housing commitments (trend) rose by 1.3% in July 2006.

#### NUMBER OF OWNER OCCUPIED DWELLINGS FINANCED

The number of owner occupied housing commitments (seasonally adjusted) increased in July 2006 compared with June 2006 in Victoria (up 448, 3.3%), Queensland (up 253, 1.8%), the Australian Capital Territory (up 56, 7.7%), South Australia (up 29, 0.6%) and Tasmania (up 6, 0.5%). Decreases were recorded in New South Wales (down 111, -0.6%), Western Australia (down 62, -0.6%) and the Northern Territory (down 5, -0.9%). The trend estimates increased in all states and territories except Tasmania and the Northern Territory.

In original terms, the number of first home buyer commitments as a percentage of total owner occupied housing finance commitments decreased from 17.0% in June 2006 to 16.7% in July 2006. The number of fixed rate loan commitments as a percentage of total owner occupied housing finance commitments fell from 16.7% in June 2006 to 16.1% in July 2006. The average loan size for owner occupied housing commitments rose in July 2006 to \$223,500.

Number of Owner Occupied Dwellings Financed Excluding Refinancing The number of owner occupied housing commitments excluding refinancing (seasonally adjusted) increased by 0.8% in July 2006 compared with June 2006, following a revised increase of 1.1% in June 2006. The trend increased by 1.3% in July 2006.