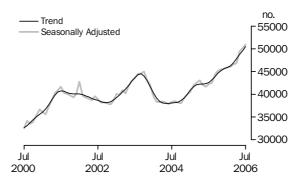

### Value of dwelling commitments

Total dwellings

### SUMMARY OF FINDINGS

DWELLINGS FINANCED

Value of Dwellings

Financed

The total value of dwelling commitments excluding alterations and additions (seasonally adjusted) decreased 1.4% in July 2006 compared with June 2006. The trend series for total value of dwelling finance commitments increased by 1.3% in July 2006, the thirteenth consecutive monthly increase.

The total value of owner occupied housing commitments (seasonally adjusted) rose by 1.3% (up \$178m) in July 2006, following a revised 1.0% rise in June 2006. Increases were recorded for purchase of established dwellings excluding refinancing (up \$157m, 1.9%) and refinancing of established dwellings (up \$61m, 1.6%), partially offset by a fall in construction of dwellings (down \$23m, -2.1%) and purchase of new dwellings (down \$17m, -2.2%). The trend series in the value of owner occupied commitments increased by 1.4% in July 2006, continuing a run of increases since April 2004.

The total value of investment housing commitments (seasonally adjusted) decreased by 7.2% (down \$469m) in July 2006 compared with June 2006, following a revised increase of 6.1% in June 2006. The decrease this month was due to decreases in purchase of dwellings by individuals for rent or resale (down \$590m, -10.5%) and purchase of dwellings by others for rent or resale (down \$49m, -10.1%), more than offsetting an increase in construction of dwellings for rent or resale (up \$170m, 41.3%). The trend series in total value of investment housing commitments increased by 1.0% in July 2006, the twelfth consecutive monthly increase.