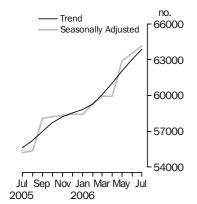

### Number of dwelling commitments

Owner occupied housing

#### INVESTMENT HOUSING - TOTAL

Number of Owner
Occupied Dwellings
Financed

The number of owner occupied housing commitments (seasonally adjusted) rose by 0.9% (up 591) in July 2006 compared with June 2006, following a revised increase of 1.1% in June 2006. Increases were recorded in purchase of established dwellings excluding refinancing (up 409, 1.1%), refinancing of established dwellings (up 226, 1.2%), and construction of dwellings (up 10, 0.2%), more than offsetting a decrease in purchase of new dwellings (down 54, -1.8%). The number of owner occupied housing commitments (trend) rose by 1.3% in July 2006.

#### NUMBER OF OWNER OCCUPIED DWELLINGS FINANCED

The number of owner occupied housing commitments (seasonally adjusted) increased in July 2006 compared with June 2006 in Victoria (up 448, 3.3%), Queensland (up 253, 1.8%), the Australian Capital Territory (up 56, 7.7%), South Australia (up 29, 0.6%) and Tasmania (up 6, 0.5%). Decreases were recorded in New South Wales (down 111, -0.6%), Western Australia (down 62, -0.6%) and the Northern Territory (down 5, -0.9%). The trend estimates increased in all states and territories except Tasmania and the Northern Territory.

In original terms, the number of first home buyer commitments as a percentage of total owner occupied housing finance commitments decreased from 17.0% in June 2006 to 16.7% in July 2006. The number of fixed rate loan commitments as a percentage of total owner occupied housing finance commitments fell from 16.7% in June 2006 to 16.1% in July 2006. The average loan size for owner occupied housing commitments rose in July 2006 to \$223,500.

Number of Owner Occupied Dwellings Financed Excluding Refinancing The number of owner occupied housing commitments excluding refinancing (seasonally adjusted) increased by 0.8% in July 2006 compared with June 2006, following a revised increase of 1.1% in June 2006. The trend increased by 1.3% in July 2006.