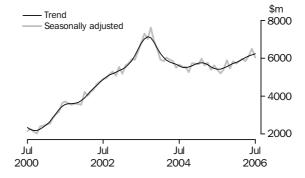

#### INVESTMENT HOUSING - TOTAL

Number of Owner
Occupied Dwellings
Financed

The number of owner occupied housing commitments (seasonally adjusted) rose by 0.9% (up 591) in July 2006 compared with June 2006, following a revised increase of 1.1% in June 2006. Increases were recorded in purchase of established dwellings excluding refinancing (up 409, 1.1%), refinancing of established dwellings (up 226, 1.2%), and construction of dwellings (up 10, 0.2%), more than offsetting a decrease in purchase of new dwellings (down 54, -1.8%). The number of owner occupied housing commitments (trend) rose by 1.3% in July 2006.