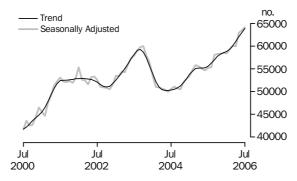

#### NUMBER OF OWNER OCCUPIED DWELLINGS FINANCED

The number of owner occupied housing commitments (seasonally adjusted) increased in July 2006 compared with June 2006 in Victoria (up 448, 3.3%), Queensland (up 253, 1.8%), the Australian Capital Territory (up 56, 7.7%), South Australia (up 29, 0.6%) and Tasmania (up 6, 0.5%). Decreases were recorded in New South Wales (down 111, -0.6%), Western Australia (down 62, -0.6%) and the Northern Territory (down 5, -0.9%). The trend estimates increased in all states and territories except Tasmania and the Northern Territory.