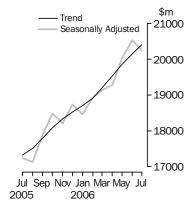

### Value of dwelling commitments

Total dwellings

### SUMMARY OF FINDINGS

DWELLINGS FINANCED

Value of Dwellings

Financed

The total value of dwelling commitments excluding alterations and additions (seasonally adjusted) decreased 1.4% in July 2006 compared with June 2006. The trend series for total value of dwelling finance commitments increased by 1.3% in July 2006, the thirteenth consecutive monthly increase.

The total value of owner occupied housing commitments (seasonally adjusted) rose by 1.3% (up \$178m) in July 2006, following a revised 1.0% rise in June 2006. Increases were recorded for purchase of established dwellings excluding refinancing (up \$157m, 1.9%) and refinancing of established dwellings (up \$61m, 1.6%), partially offset by a fall in construction of dwellings (down \$23m, -2.1%) and purchase of new dwellings (down \$17m, -2.2%). The trend series in the value of owner occupied commitments increased by 1.4% in July 2006, continuing a run of increases since April 2004.

The total value of investment housing commitments (seasonally adjusted) decreased by 7.2% (down \$469m) in July 2006 compared with June 2006, following a revised increase of 6.1% in June 2006. The decrease this month was due to decreases in purchase of dwellings by individuals for rent or resale (down \$590m, -10.5%) and purchase of dwellings by others for rent or resale (down \$49m, -10.1%), more than offsetting an increase in construction of dwellings for rent or resale (up \$170m, 41.3%). The trend series in total value of investment housing commitments increased by 1.0% in July 2006, the twelfth consecutive monthly increase.