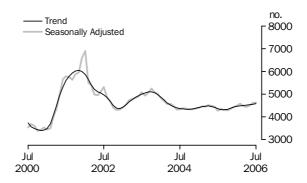

### Number of dwelling commitments

Owner occupied housing

#### INVESTMENT HOUSING - TOTAL

Number of Owner
Occupied Dwellings
Financed

The number of owner occupied housing commitments (seasonally adjusted) rose by 0.9% (up 591) in July 2006 compared with June 2006, following a revised increase of 1.1% in June 2006. Increases were recorded in purchase of established dwellings excluding refinancing (up 409, 1.1%), refinancing of established dwellings (up 226, 1.2%), and construction of dwellings (up 10, 0.2%), more than offsetting a decrease in purchase of new dwellings (down 54, -1.8%). The number of owner occupied housing commitments (trend) rose by 1.3% in July 2006.

#### NUMBER OF OWNER OCCUPIED DWELLINGS FINANCED

The number of owner occupied housing commitments (seasonally adjusted) increased in July 2006 compared with June 2006 in Victoria (up 448, 3.3%), Queensland (up 253, 1.8%), the Australian Capital Territory (up 56, 7.7%), South Australia (up 29, 0.6%) and Tasmania (up 6, 0.5%). Decreases were recorded in New South Wales (down 111, -0.6%), Western Australia (down 62, -0.6%) and the Northern Territory (down 5, -0.9%). The trend estimates increased in all states and territories except Tasmania and the Northern Territory.

Number of Owner Occupied Dwellings Financed Excluding Refinancing The number of owner occupied housing commitments excluding refinancing (seasonally adjusted) increased by 0.8% in July 2006 compared with June 2006, following a revised increase of 1.1% in June 2006. The trend increased by 1.3% in July 2006.